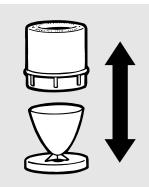

ser automatically releases liquid fabric softener at the proper time during the cycle. To use, follow these steps:

- **1** Make sure dispenser is securely attached to agitator.
- **2** Pour liquid fabric softener into dispenser, using amount recommended on package.
- **3** Add water to dispenser until it reaches the maximum fill line.

## NOTE:

- Do not stop the washer during the first spin. This will cause the dispenser to empty too soon.
- Do not use the Fabric Softener Dispenser with the Auto Soak.
- Never pour fabric softener directly on clothes. It will leave spots on clothes.
- Only use dispenser for liquid fabric softeners. If dispenser gets clogged, see Cleaning section below.



Do not pour anything into the agitator if the top is removed

## Cleaning Fabric Softener Dispenser



Separate for cleaning

- Remove the dispenser from the top of the agitator.
- 2 Separate the dispenser cup from the cover by grasping the top and pushing down on the inside of the cup with your fingers. Dispenser cup will pop free from the cover.
- *3* To clean dispenser, soak both the dispenser cup and the dispenser cover in a solution of warm water and liquid detergent.
- 4 If necessary, loosen build-up with a clean, soft cloth after soaking. Do not use a stiff brush; you may roughen the surface of the dispenser.
- **5** Rinse and reassemble dispenser. Place dispenser back on the agitator.

# **Operating Instructions**

# Preparing to Wash

## Sort

Always follow Fabric Manufacturer's Care Label when laundering.

#### Sort by color

(Separate colorfast from non-colorfast fabrics\*)

-